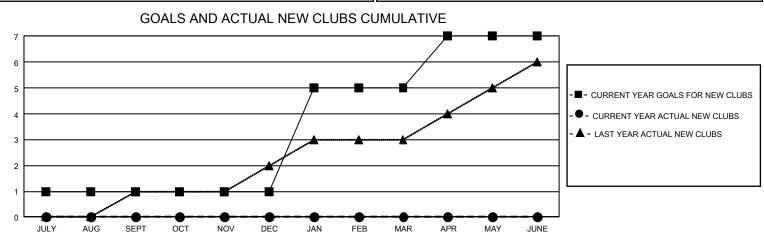

## GAT MONTHLY MEMBERSHIP PROGRESS REPORT

GMT Constitutional Area 4, Group E

REPORT DOES NOT INCLUDE CLUBS IN UNDISTRICTED AREAS.

| Clubs                 |               |           |               | Members               |                         |                         |                                                    |
|-----------------------|---------------|-----------|---------------|-----------------------|-------------------------|-------------------------|----------------------------------------------------|
| RESULTS FOR 2023-2024 |               |           |               | RESULTS FOR 2023-2024 |                         |                         |                                                    |
| QUARTER               | NEW CLUB GOAL | NEW CLUBS | DROPPED CLUBS |                       | MBER GROWTH NET<br>GOAL | MEMBER GROWTH<br>ACTUAL | DROPPED MEMBERS<br>ACTUAL (including<br>transfers) |
| JULY/AUG/SEPT         | - 3           | 0         | 0             | JULY/AUG/SEPT         | 43                      | 39                      | 28                                                 |
| OCT/NOV/DEC           | 0             | 0         | 0             | OCT/NOV/DEC           | 58                      | 0                       | 0                                                  |
| JAN/FEB/MAR           | 12            | 0         | 0             | JAN/FEB/MAR           | 48                      | 0                       | 0                                                  |
| APR/MAY/JUNE          | 6             | 0         | 0             | APR/MAY/JUNE          | 55                      | 0                       | 0                                                  |