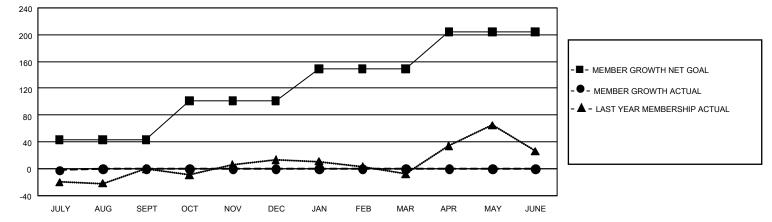

## GAT MONTHLY MEMBERSHIP PROGRESS REPORT

GMT Constitutional Area 4, Group E

REPORT DOES NOT INCLUDE CLUBS IN UNDISTRICTED AREAS.

| Clubs                 |               |           |               | Members               |                         |                         |                                                    |
|-----------------------|---------------|-----------|---------------|-----------------------|-------------------------|-------------------------|----------------------------------------------------|
| RESULTS FOR 2023-2024 |               |           |               | RESULTS FOR 2023-2024 |                         |                         |                                                    |
| QUARTER               | NEW CLUB GOAL | NEW CLUBS | DROPPED CLUBS |                       | MBER GROWTH NET<br>GOAL | MEMBER GROWTH<br>ACTUAL | DROPPED MEMBERS<br>ACTUAL (including<br>transfers) |
| JULY/AUG/SEPT         | - 3           | 0         | 0             | JULY/AUG/SEPT         | 43                      | 39                      | 28                                                 |
| OCT/NOV/DEC           | 0             | 0         | 0             | OCT/NOV/DEC           | 58                      | 0                       | 0                                                  |
| JAN/FEB/MAR           | 12            | 0         | 0             | JAN/FEB/MAR           | 48                      | 0                       | 0                                                  |
| APR/MAY/JUNE          | 6             | 0         | 0             | APR/MAY/JUNE          | 55                      | 0                       | 0                                                  |